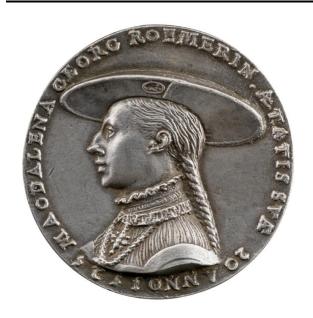

## Magdalena Welzer Roemerin (1505-1582)

Unknown Nuremberg artist (German)

Date dated 1582

Medium Silver, cast

**Dimensions** Diam.: 1 9/16 in. (3.97 cm)

Credit Line Dr. Stephen K. and Janie Woo Scher Collection

Accession Number SCHER.2014.15.584

Currently On View

Second Floor, Room 32, Medals Room

**Commentary** This medal commemorates the marriage of Magdalena Welser to Georg Roemerin in 1525 in Nuremberg, as well as Magdalena's death in 1582. Georg was from Mansfeld, studied in Leipzig, and worked as an assessor in Nuremberg. The medal combines an earlier obverse with a later reverse. Source: Scher, Stephen K., et al. The Scher Collection of Commemorative Medals. New York and London, 2019.