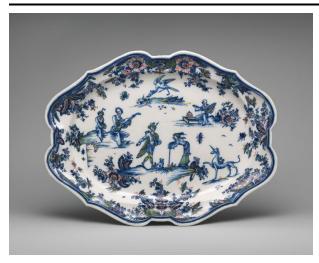

## Platter

French, Marseille

Date ca. 1720-30

Medium Faience (tin-glazed earthenware)

**Dimensions** 2 × 13 5/8 × 18 1/8 in.  $(5.1 \times 34.6 \times 46 \text{ cm})$ 

Credit Line Gift of Sidney R. Knafel, 2022

Accession Number 2022.17.61

Currently On View

Second Floor, Room 29, Ceramics Room

**Collection History** Guillaume Ephis collection (inventory no. MAR0002), France; A. Chevet collection, sale in Paris, November 5-6, 1951, no. 213; sold in Lille at the Mercier sale, November 11, 1979; purchased at that sale by Galerie D'Huysser, Brussels; Galerie Vandermeersch, Paris, until 2013; Sidney R. Knafel collection.