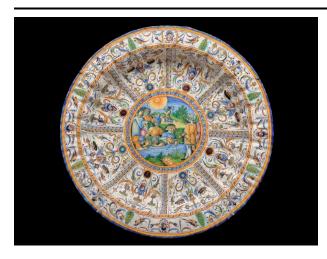

## Dish

French, Lyon

Date ca. 1582-1600

Medium Faience (tin-glazed earthenware)

Dimensions Diam.: 18 7/8 in. (47.9 cm); h.: 2 in. (5.1 cm)

Credit Line Gift of Sidney R. Knafel, 2022

Accession Number 2022.17.03

Currently On View

First Floor, Room 14, Enamels Room

**Collection History** Oscar Hainauer collection, Berlin no. M94, 1897; William A. Clark, 1926; Corcoran Museum collection (Clark donation), Washington D.C.; Patrick Leprince collection (dealer), until 2011; Sidney R. Knafel. Exhibited in the Corcoran Gallery, Washington D. C.: in 1925, 800 pieces from the Clark collection were donated to the Corcoran Gallery.