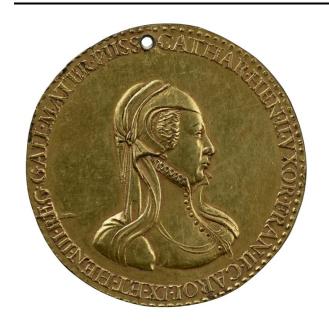

## The Frick Collection: Detail Report

Catherine de' Medici (1519–1589; Queen Consort of France 1546–59; Queen Regent of France 1560–74), François II, King of France (b. 1544; r. 1559–60), Charles IX, King of France (b. 1550; r. 1560–74), and Henri III (b. 1551; King of Poland 1573–75; King of France 1574–89)

Guillaume Martin (French, ca. 1520-ca. 1590)

**Date** ca. 1574

Medium Copper alloy (gilt), struck

Dimensions Diam.: 2 3/16 in. (5.48 cm)

Credit Line Gift of Stephen K. and Janie Woo Scher, 2016

Accession Number 2016.2.51

Not On View

Commentary Unless otherwise noted, the dimensions indicate the medal's diameter taken at the widest point.