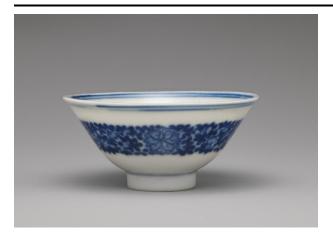

## The Frick Collection: Detail Report

Wine Cup (One of a Pair) Chinese, Qing Dynasty (1644–1911) Date 18th century Medium Hard-paste porcelain with underglaze blue Dimensions H.: 1 1/4 (3.2 cm), D.: 2 11/16 in. (6.9 cm) Credit Line Bequest of Childs Frick in memory of Frances Dixon Frick, 1965 Accession Number 1965.8.177