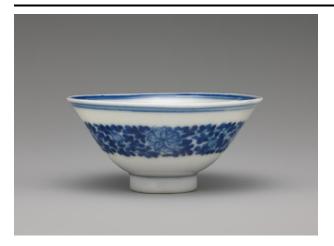

## The Frick Collection: Detail Report

Wine Cup (One of a Pair) Chinese, Qing Dynasty (1644-1911) Date 18th century Medium Hard-paste porcelain with underglaze blue Dimensions H.: 1 1/4 (3.2 cm), D.: 2 11/16 in. (6.8 cm) Credit Line Bequest of Childs Frick in memory of Frances Dixon Frick, 1965 Accession Number 1965.8.176 Currently On View