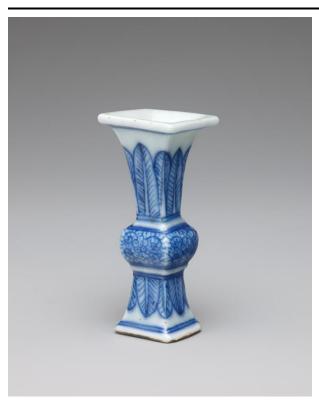

## Square Beaker-Form Vase

Chinese, Qing Dynasty (1644–1911), Qianlong Period (1736–1796)

Date 1736-96

Medium Hard-paste porcelain with underglaze blue

**Dimensions** 2 1/2 x 1 x 1 in. (6.4 x 2.6 x 2.6 cm)

**Credit Line** Bequest of Childs Frick in memory of Frances Dixon Frick, 1965

Accession Number 1965.8.148

Not On View

**Collections** Ceramics

**Collection History** Information found in a binder in the Registrar's office of Blue and White Porcelains from the Childs Frick Bequest states that he purchased this work from Roland Moore on 12/23/26.