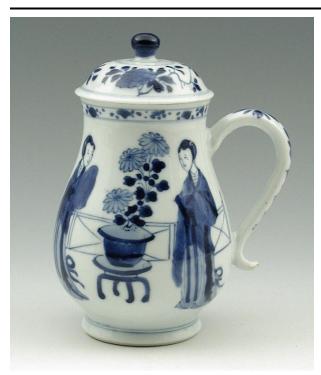

## Covered Mug with Handle (One of a Pair)

Chinese, Qing Dynasty (1644–1911), Kangxi Period (1662–1722)

Date 1662-1722

Medium Hard-paste porcelain with underglaze blue

**Dimensions** 5 1/4 x 3 5/8 in. (13.3 x 9.2 cm)

**Credit Line** Bequest of Childs Frick in memory of Frances Dixon Frick, 1965

Accession Number 1965.8.194

Not On View

**Collections** Ceramics

**Collection History** Information found in a binder in the Registrar's office of Blue and White Porcelains from the Childs Frick Bequest states that he purchased this work from Roland Moore: Moore WJ-57-8 10/14/38