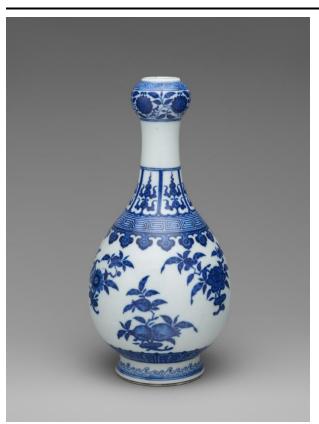

## Bottle-Shaped Vase with Onion Mouth (One of a Pair)

Chinese, Qing Dynasty (1644–1911), Qianlong Period (1736–1796)

Date 1736-96

Medium Hard-paste porcelain with underglaze blue

**Dimensions** 11 1/2 x 5 1/2 in. (29.2 x 14 cm)

**Credit Line** Bequest of Childs Frick in memory of Frances Dixon Frick, 1965

Accession Number 1965.8.109

Currently On View Second Floor, Room 24, Impressionist Room

**Collection History** Roland Moore. Bequest of Childs Frick, 1965. Source: Porcelains in The Frick Collection: Oriental and French. Volume VII. New York: The Frick Collection, 1974.