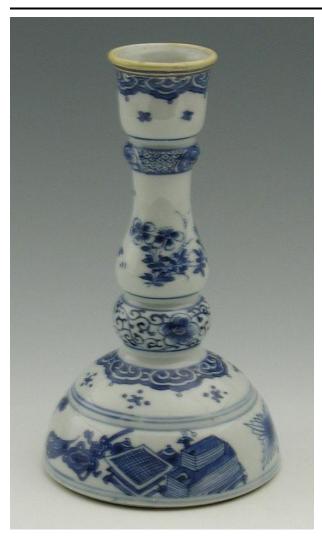

## Candlestick (One of a Pair)

Chinese, Qing Dynasty (1644–1911), Kangxi Period (1662–1722)

Date 1662-1722

Medium Hard-paste porcelain with underglaze blue

**Dimensions** 7 x 4 in. (17.8 x 10.2 cm)

**Credit Line** Bequest of Childs Frick in memory of Frances Dixon Frick, 1965

Accession Number 1965.8.81

Not On View

**Collections** Ceramics

**Collection History** Information found in a binder in the Registrar's office of Blue and White Porcelains from the Childs Frick Bequest states that he purchased this work from Roland Moore: Moore WJ-59 12/14/38