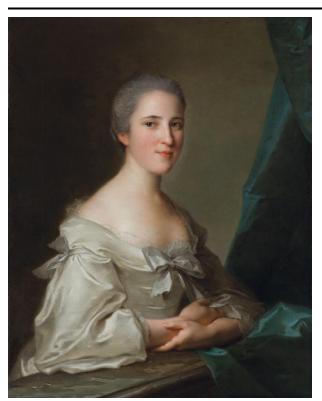

## Elizabeth, Countess of Warwick

Jean-Marc Nattier (French, 1685-1766)

**Date** 1754

Medium Oil on canvas

**Dimensions** 32 1/8 x 25 3/4 in. (81.6 x 65.4 cm)

Credit Line Henry Clay Frick Bequest

Accession Number 1899.1.90

Currently On View

Second Floor, Room 29, Ceramics Room

**Collection History** Francis Greville, first Earl of Warwick. Charles Greville. Robert Fulke Greville. Finch-Hatton family. Lawrie and Co. Frick, 1899. Source: Paintings in The Frick Collection: French, Italian and Spanish. Volume II. New York: The Frick Collection, 1968.