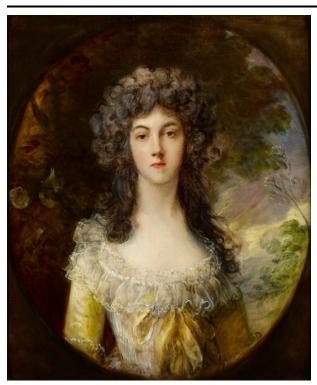

## The Frick Collection: Detail Report

Mrs. Charles Hatchett

Thomas Gainsborough (British, 1727-1788)

**Date** ca. 1786

Medium Oil on canvas

**Dimensions** 29 3/4 x 24 5/8 in. (75.6 x 62.5 cm)

Credit Line Henry Clay Frick Bequest

Accession Number 1903.1.60

Currently On View

First Floor, Room 11, Library

**Collection History** Hatchett, London (?). Alfred de Rothschild, London. Charles Wertheimer, London. Lawrie and Co. Archibald Coats, Paisley. Knoedler. Frick, 1903. Source: Paintings in The Frick Collection: American, British, Dutch, Flemish and German. Volume I. New York: The Frick Collection, 1968.