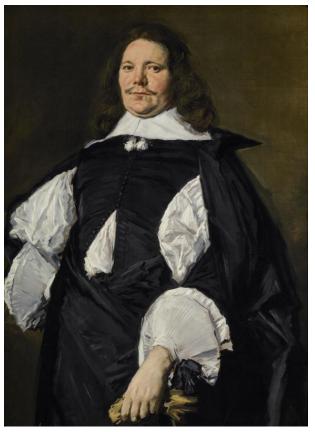

## The Frick Collection: Detail Report

Portrait of a Man Frans Hals (Dutch, ca. 1581–1666) Date ca. 1660 Medium Oil on canvas Dimensions 44 1/2 x 32 1/4 in. (113 x 81.9 cm) Credit Line Henry Clay Frick Bequest Accession Number 1917.1.70 Currently On View First Floor, Room 13, West Gallery